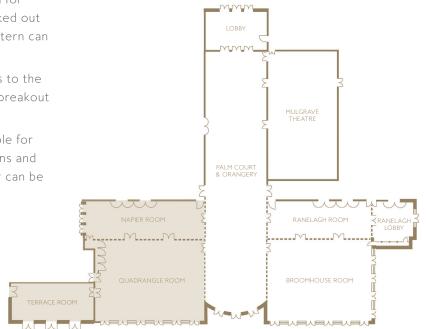

## QUANDRANGLE SUITE

These two rooms may be considered separately or opened out to create a larger, striking space. The Quadrangle Room is a striking space, with south facing, floor-to-ceiling windows framing the magnificent Hurlingham gardens and lawns.

As a Conference Room there is ample provision for lighting and microphones, the room can be blacked out for AV presentations, and a raised stage and lectern can be provided for speakers and panels.

The Quadrangle Room is linked by double doors to the adjoining Terrace Room, an ideal location for a breakout room or discrete refreshment area.

The Napier Room is a self contained area suitable for cocktail parties, canapè and bowl food receptions and seated events. For a major occasion, the Napier can be seamlessly joined to the larger Quadrangle.

Dimensions of Quadrangle Room: 18m x 19.5m

Dimensions of Napier Room: 20.2m x 6.5m

| Boardroom | Classroom | Cabaret | Dinner/Dance | Lunch/Dinner | Reception | Runway | Theatre | U-Shape |
|-----------|-----------|---------|--------------|--------------|-----------|--------|---------|---------|
| -         | 200       | 200     | 280          | 320          | 450       | -      | 450     | -       |