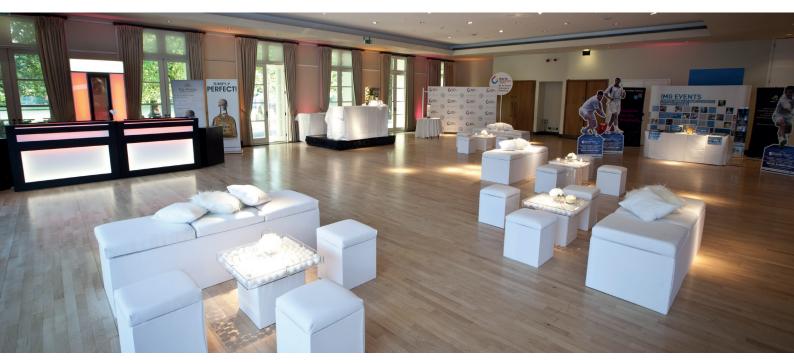

## THE QUADRANGLE ROOM

### Features and Services:

- Removable floor coverings
- Fully sprung dance floor
- Comfort controlled heating
- Air conditioning
- Access to the Terrace

### Technical:

- I x 63amp three phase outlet
- 6 x data outlets
- I x aerial outlet
- Adjustable mood controlled lighting
- 250kg suspension hooks

| Boardroom | Classroom | Cabaret | Dinner/Dance | Lunch/Dinner | Reception | Runway | Theatre | U-Shape |
|-----------|-----------|---------|--------------|--------------|-----------|--------|---------|---------|
| 50        | 150       | 150     | 140          | 190          | 350       | -      | 250     | 40      |