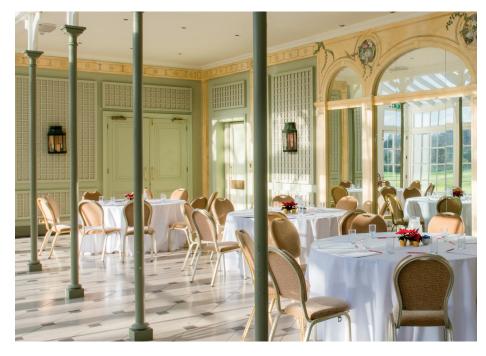

# EST 1869 | THE HURLINGHAM CLUB

## THE QUADRANGLE ROOM

### Features and Services:

- Removable floor coverings
- Fully sprung dance floor
- Comfort controlled heating
- Air conditioning
- Access to the Terrace