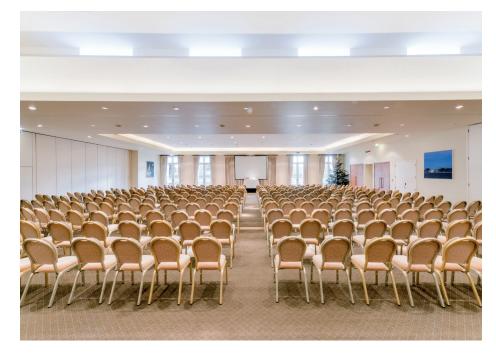

As a Conference Room there is ample provision for lighting and microphones, the room can be blacked out for AV presentations, and a raised stage and lectern can be provided for speakers and panels.

The Quadrangle Room is linked by double doors to the adjoining Terrace Room, an ideal location for a breakout room or discrete refreshment area.